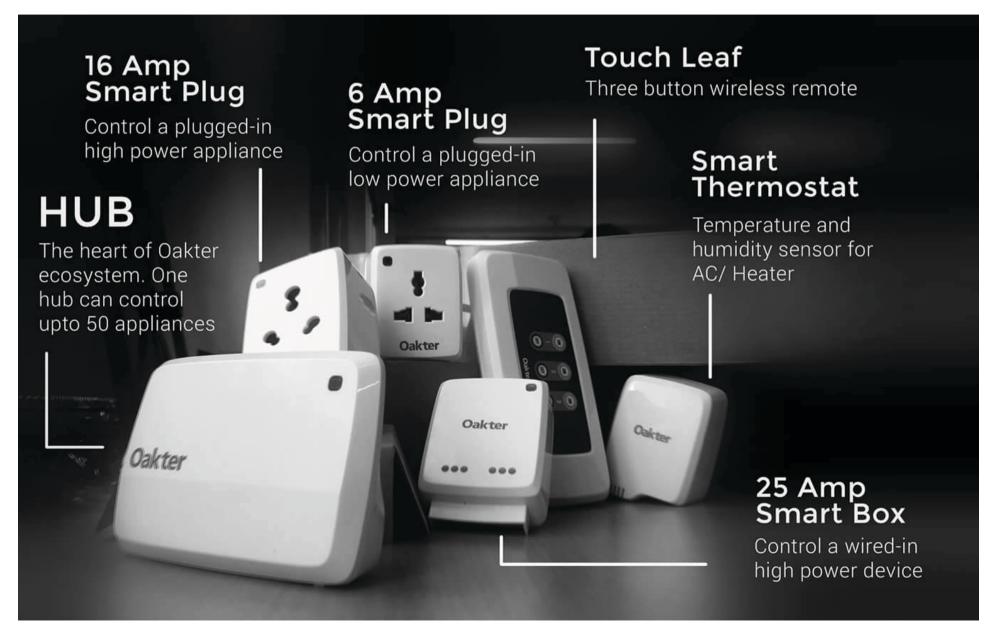

#### CASE STUDY

Design engineering and development of Home Automation Systems

Client Oakter

itment of BOPs Tool Designs Sheet Metal Dies Flow Analyses
Mock-up Design Analyse's